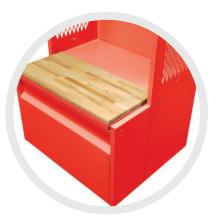

### HARDWOOD SEAT

Add a durable wooden bench top made of hardwood and finished with two coats of clear acrylic. The acrylic finish gives the wood top a glossy look. It also forms a hard resin to help protect the bench top from scratches from everyday use.