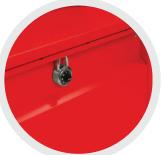

### LOCK OPTIONS

Easily add a hanging padlock to the small compartment door or footlocker lid. A variety of built-in lock options are available for the small compartment door.