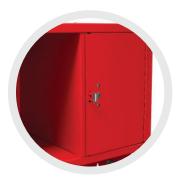

# **VICTORY LOCKER**

### VICTORY STARTS IN THE LOCKER ROOM

Lyon's Victory Locker is perfect for team locker rooms. This 28" wide heavy-duty locker is wider than most. The top shelf offers a 12"h space that easily fits a full sized helmet. Use the 2"h steel name plate to individualize each locker. The full width coat rod and four hooks offer ample space for hanging uniforms and equipment. Build the locker up with the small compartment and footlocker for added security and builtin seating.