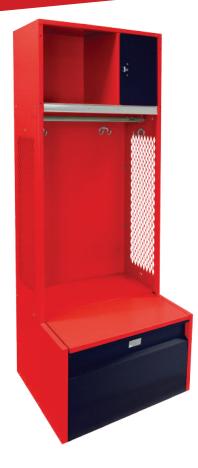

### **TWO-TONE COLOR OPTION**

Lyon lockers feature a durable powder coat finish that will withstand years of use. Upgrade your Victory Locker from a single color into a two-tone locker to match your team colors! Select one color for the main parts of the locker and choose a second color for the small compartment door and the front of the footlocker.