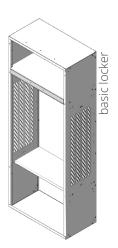

### VICTORY STARTS IN THE LOCKER ROOM

Lyon's Victory Locker is perfect for team locker rooms. This 28" wide heavy-duty locker is wider than most. The top shelf offers a 12"h space that easily fits a full sized helmet. Use the 2"h steel name plate to individualize each locker. The full width coat rod and four hooks offer ample space for hanging uniforms and equipment. Build the locker up with the small compartment and footlocker for added security and builtin seating.

- Locker Dimensions: 28"w x 15"d x 72"h
- Full width shelf with 2"h steel name plate
- Diamond perforated sides
- Coat rod with four hooks
- Small Compartment with pull handle
- Footlocker 24-1/2"d with lift-up lid
- Available Unassembled, Assembled, or All-Welded