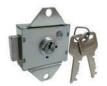

### LOCK OPTIONS

Easily add a hanging padlock to the small compartment door or footlocker lid. A variety of built-in lock options are available for the small compartment door.