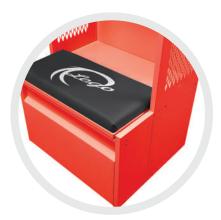

#### PADDED SEAT

Increase the comfort of your players when you add a padded seat to your footlocker. The thick padded cushion is wrapped in a durable, easy-to-clean durable vinyl. Personalize your seats even further by adding your team's logo.