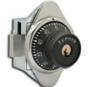

### LOCK OPTIONS

Easily add a hanging padlock to the small compartment door or footlocker lid. A variety of built-in lock options are available for the small compartment door.