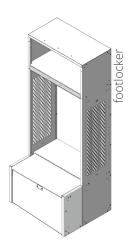

### FOOTLOCKER

The footlocker extends 9" past the main locker frame creating an easy seat for a fully uniformed player. A full width piano hinge helps the lid lift smoothly to allow bulky items to be stored inside. The lid includes a hasp allowing you to easily add your own padlock to secure the items inside.