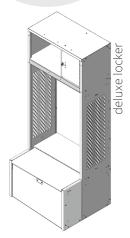

# **VICTORY LOCKER**

### VICTORY STARTS IN THE LOCKER ROOM

Lyon's Victory Locker is perfect for team locker rooms. This 28" wide heavy-duty locker is wider than most. The top shelf offers a 12"h space that easily fits a full sized helmet. Use the 2"h steel name plate to individualize each locker. The full width coat rod and four hooks offer ample space for hanging uniforms and equipment. Build the locker up with the small compartment and footlocker for added security and builtin seating.

- Locker Dimensions: 28"w x 15"d x 72"h
- Full width shelf with 2"h steel name plate
- Diamond perforated sides
- Coat rod with four hooks
- Small Compartment with pull handle
- Footlocker 24-1/2"d with lift-up lid
- Available Unassembled, Assembled, or All-Welded