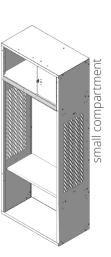

### SMALL COMPARTMENT

Easily secure personal items in the small upper compartment. This locker offers a clear opening of 8-1/2"w and features a steel pull handle on the door. Easily add your own padlock or a built-in combination lock to secure the door closed.