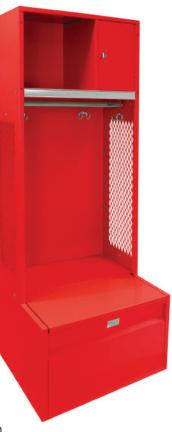

# **VICTORY LOCKER**

### VICTORY STARTS IN THE LOCKER ROOM

Lyon's Victory Locker is perfect for team locker rooms. This 28" wide heavy-duty locker is wider than most. The top shelf offers a 12"h space that easily fits a full sized helmet. Use the 2"h steel name plate to individualize each locker. The full width coat rod and four hooks offer ample space for hanging uniforms and equipment. Build the locker up with the small compartment and footlocker for added security and builtin seating.

- Locker Dimensions: 28"w x 15"d x 72"h
- Full width shelf with 2"h steel name plate
- Diamond perforated sides
- Coat rod with four hooks
- Small Compartment with pull handle
- Footlocker 24-1/2"d with lift-up lid
- Available Unassembled, Assembled, or All-Welded

### SMALL COMPARTMENT

Easily secure personal items in the small upper compartment. This locker offers a clear opening of 8-1/2"w and features a steel pull handle on the door. Easily add your own padlock or a built-in combination lock to secure the door closed.

### FOOTLOCKER

The footlocker extends 9" past the main locker frame creating an easy seat for a fully uniformed player. A full width piano hinge helps the lid lift smoothly to allow bulky items to be stored inside. The lid includes a hasp allowing you to easily add your own padlock to secure the items inside.